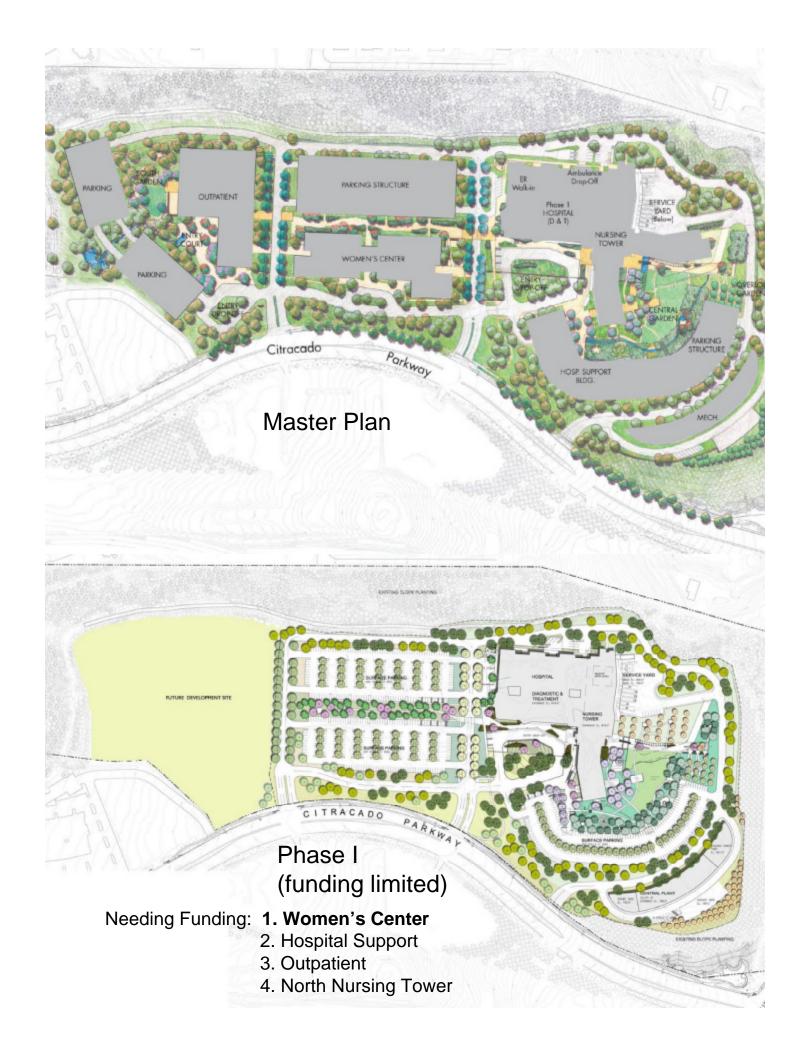

|                      | ORIGINA                    | L FMP,      |                 |                          |                 |             |               |
|----------------------|----------------------------|-------------|-----------------|--------------------------|-----------------|-------------|---------------|
| FMP SUMMARY          | JULY 2004                  |             | DECEMBER 2005   |                          | JULY 2007       |             |               |
| LIMIL SOMMAKA        | SQ. FT.                    | \$          | SQ. FT.         | \$                       | SQ. FT.         | \$          |               |
| PMC WEST             | 222                        |             |                 |                          |                 | •           |